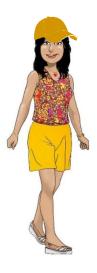

She's wearing yellow shorts a yellow cap and sandals.

She's wearing blue trousers, a red T-shirt, a blue cap and sandals.