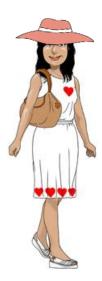

## Read and match.

She's wearing a pink T-shirt, a blue skirt, and red sandals.

She's wearing a white dress, a pink hat and white sandals.

She's wearing a purple dress and blue shoes.

She's wearing blue jeans, a grey T-shirt, trainers and sunglasses.