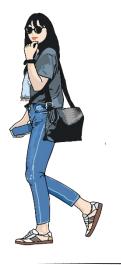

## Read and match.

She's wearing a pink T-shirt, a blue skirt, and red sandals.

She's wearing a white dress, a pink hat and white sandals.

She's wearing a purple dress and blue shoes.

She's wearing blue jeans, a grey T-shirt, trainers and sunglasses.